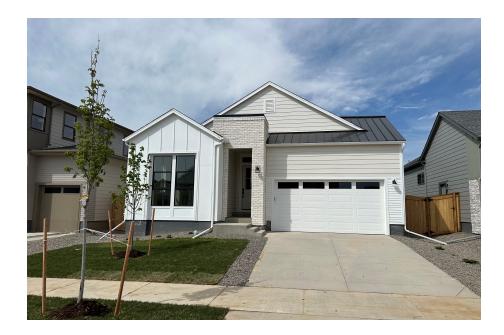

## 1862 Frost Drive

WINDSOR, CO 80550

PRICE **\$749,900** 

**PLAN** 

Plan 2

LOCATION

Festival at RainDance

**FEATURES** 

<u>▶</u> 3 Bedrooms

2.5 Bathrooms

**]** 2,230 Sq. Ft.

😝 2 Car Garage

Homesite 26, a Plan 2 at Festival at RainDance by Trumark Homes, is a contemporary single-story home offering 2,230 Sq. Ft. of living space with three bedrooms and two and a half baths. The home features an inviting porch with secondary bedrooms and office just through the entrance hall. Beyond is the gourmet kitchen featuring a spacious walk-in pantry and a center preparation island. This island includes dual sinks and overlooks the dining and great rooms, complete with an optional gas fireplace. The kitchen includes 42" deluxe white cabinetry, Quartz countertops with tile backsplash, Beko stainless steel appliance package with 5-burner gas cooktop, a convection oven, built-in microwave, and a dishwasher.

The great room with a contemporary fireplace opens up to the covered outdoor room. The primary suite, located just off the great room offers a stunning, spa-like bathroom with a free-standing tub, walk-in shower and an expansive walk-in closet. The home comes with 5" engineered wood flooring in the entry, kitchen, dining, and great room, spacious 10-foot ceilings on the main floor and 9' ceilings in the basement, insulated steel garage door, tankless water heater, and AC, and much more! Stop in today to find out more about this amazing home.