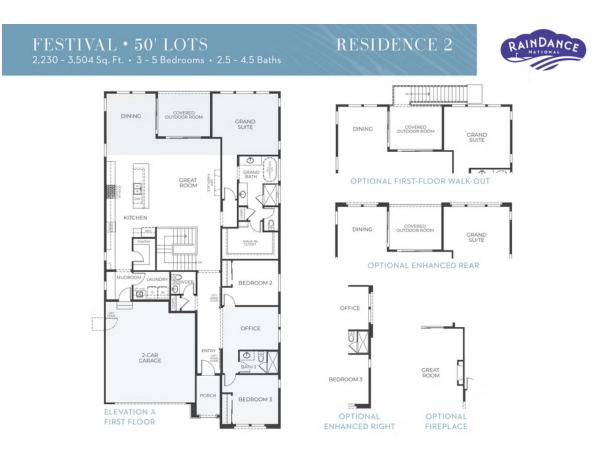

<u>▶</u> 3 Bedrooms

2.5 Bathrooms

**]** 2,230 Sq. Ft.

😝 2 Car Garage

Homesite 26, a Plan 2 at Festival at RainDance by Trumark Homes, is a contemporary single-story home offering 2,230 Sq. Ft. of living space with three bedrooms and two and a half baths. The home features an inviting porch with secondary bedrooms and office just through the entrance hall. Beyond is the gourmet kitchen featuring a spacious walk-in pantry and a center preparation island. This island includes dual sinks and overlooks the dining and great rooms, complete with an optional gas fireplace. The kitchen includes 42" deluxe white cabinetry, Quartz countertops with tile backsplash, Beko stainless steel appliance package with 5-burner gas cooktop, a convection oven, built-in microwave, and a dishwasher.

The great room with a contemporary fireplace opens up to the covered outdoor room. The primary suite, located just off the great room offers a stunning, spa-like bathroom with a free-standing tub, walk-in shower and an expansive walk-in closet. The home comes with 5" engineered wood flooring in the entry, kitchen, dining, and great room, spacious 10-foot ceilings on the main floor and 9' ceilings in the basement, insulated steel garage door, tankless water heater, and AC, and much more! Stop in today to find out more about this amazing home.

#### FESTIVAL PLAN 2 FLOOR PLAN

 $\overline{FESTIVAL} \bullet 50' \ LOTS \\ \text{2,230 - 3,504 Sq. Ft.} \bullet \text{3 - 5 Bedrooms} \bullet \text{2.5 - 4.5 Baths}$ 

**RESIDENCE 2** 

ELEVATION A - MODERN FARMHOUSE

#### FESTIVAL PLAN 2 FLOOR PLAN