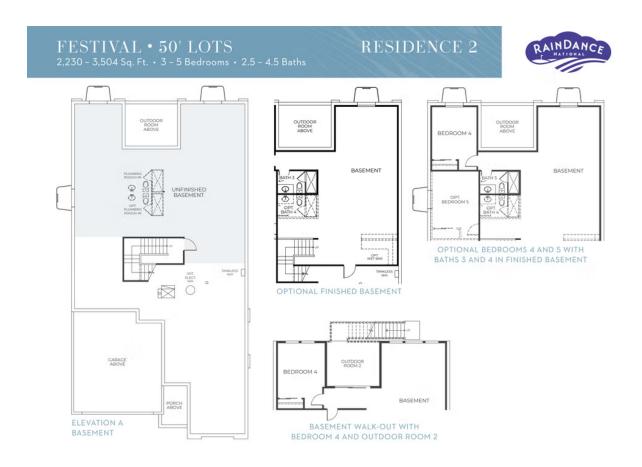

#### FESTIVAL PLAN 2 FLOOR PLAN

 $\overline{FESTIVAL} \bullet 50' \ LOTS \\ \text{2,230 - 3,504 Sq. Ft.} \bullet \text{3 - 5 Bedrooms} \bullet \text{2.5 - 4.5 Baths}$ 

**RESIDENCE 2** 

ELEVATION A - MODERN FARMHOUSE

#### FESTIVAL PLAN 2 FLOOR PLAN