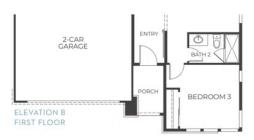

located just off the great room offers a stunning, spa-like bathroom with a free-standing tub, walk-in shower and an expansive walk-in closet. The home comes with 5" engineered wood flooring in the entry, kitchen, dining, and great room, spacious 10-foot ceilings on the main floor and 9' ceilings in the basement, insulated steel garage door, tankless water heater, and AC, and much more! Stop in today to find out more about this amazing home.



### **TRUMARKHOMES**

# 1862 Frost Drive

WINDSOR, CO 80550

#### FESTIVAL PLAN 2 FLOOR PLAN

 $\overline{FESTIVAL} \bullet 50' \ LOTS \\ \text{2,230 - 3,504 Sq. Ft.} \bullet \text{3 - 5 Bedrooms} \bullet \text{2.5 - 4.5 Baths}$ 

**RESIDENCE 2** 





ELEVATION A - MODERN FARMHOUSE



ELEVATION B - MODERN PRAIRIE



ELEVATION C - MODERN MOUNTAIN







## 1862 Frost Drive

WINDSOR, CO 80550

#### FESTIVAL PLAN 2 FLOOR PLAN





# 1862 Frost Drive

WINDSOR, CO 80550

#### FESTIVAL PLAN 2 FLOOR PLAN