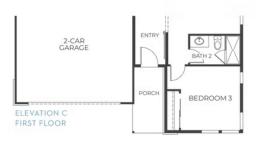

ocated just off the great room offers a stunning, spa-like bathroom with a free-standing tub, walk-in shower and an expansive walk-in closet. The home comes with 5" engineered wood flooring in the entry, kitchen, dining, and great room, spacious 10-foot ceilings on the main floor and 9' ceilings in the basement, insulated steel garage door, tankless water heater, and AC, and much more! Stop in today to find out more about this amazing home.



### **TRUMARKHOMES**

# 1862 Frost Drive

WINDSOR, CO 80550

#### FESTIVAL PLAN 2 FLOOR PLAN

 $\overline{FESTIVAL} \bullet 50' \ LOTS \\ \text{2,230 - 3,504 Sq. Ft.} \bullet \text{3 - 5 Bedrooms} \bullet \text{2.5 - 4.5 Baths}$ 

**RESIDENCE 2** 





ELEVATION A - MODERN FARMHOUSE



ELEVATION B - MODERN PRAIRIE



ELEVATION C - MODERN MOUNTAIN







## 1862 Frost Drive

WINDSOR, CO 80550

#### FESTIVAL PLAN 2 FLOOR PLAN





# 1862 Frost Drive

WINDSOR, CO 80550

#### FESTIVAL PLAN 2 FLOOR PLAN