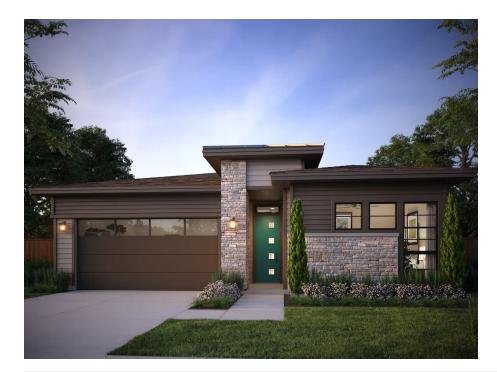

# Plan 2 FESTIVAL AT RAINDANCE

### GET IN TOUCH (970) 499-8222

PRICE \$699,000 FEATURES

2 Bathrooms 2,230 Sq. Ft. 2 Car Garage

Plan 2 at Festival at RainDance by Trumark Homes is a contemporary single-story home offering 2,230 Sq. Ft. of living space with three bedrooms and two and a half baths. The home features an inviting porch with secondary bedrooms and office just through the entrance hall. Beyond is the gourmet kitchen featuring a spacious walk-in pantry and a center preparation island. This island includes dual sinks and overlooks the dining and great rooms, complete with an optional gas fireplace. The kitchen includes 42" deluxe cabinetry, granite countertops with tile backsplash, stainless steel appliance package with 5-burner gas cooktop, convection oven, built-in microwave, and dishwasher.