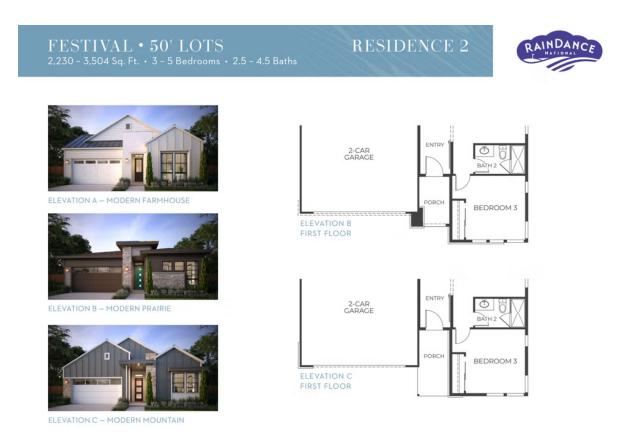

#### **RESIDENCE 2** FESTIVAL • 50' LOTS 2,230 - 3,504 Sq. Ft. • 3 - 5 Bedrooms • 2.5 - 4.5 Baths RAINDANCE ROOM ABOVE ROOM ABOVE ROOM ABOVE BEDROOM 4 BASEMENT BASEMENT 90 OBBO UNFINISHED BASEMENT OPT. BEDROOM -----E OPTIONAL BEDROOMS 4 AND 5 WITH OPT. WET BAR BATHS 3 AND 4 IN FINISHED BASEMENT TANKLESS T UPT. ELECT. WH TANKU OPTIONAL FINISHED BASEMENT GARAGE OUTDOOR ROOM 2 BEDROOM 4 BASEMENT PORCH ELEVATION A BASEMENT WALK-OUT WITH BASEMENT BEDROOM 4 AND OUTDOOR ROOM 2

## FESTIVAL PLAN 2 FLOOR PLAN

Plan 2 FESTIVAL AT RAINDANCE

#### FESTIVAL • 50' LOTS 2,230 - 3,504 Sq. Ft. • 3 - 5 Bedrooms • 2.5 - 4.5 Baths **RESIDENCE 2** RAINDANCE DINING COVERED OUTDOOR ROOM GRAND SUITE COVERED OUTDOOR ROOM DINING GRAND SUITE Ŏ Ť GRANE OPTIONAL FIRST-FLOOR WALK-OUT ROOM ..... KITCHEN COVERED OUTDOOR ROOM DINING GRAND WALK-IN CLOSET OPTIONAL ENHANCED REAR BEDROOM 2 52 014 OFFICE OFFICE 81 OB 2-CAR GARAGE GREAT ROOM BEDROOM 3 BEDROOM 3 -ELEVATION A OPTIONAL OPTIONAL FIRST FLOOR ENHANCED RIGHT FIREPLACE