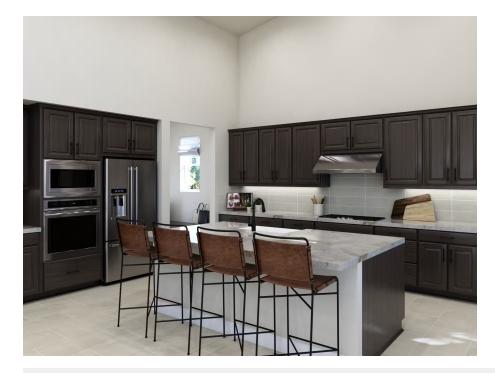

Past the entry is the airy, light-filled dining area, open kitchen, and great room. The gourmet kitchen features a center preparation island, walk-in pantry, deluxe cabinetry, Quartz countertops with subway tile backsplash, stainless steel appliance package, and decorative fixtures. Both the dining room and the great room, complete with a modern gas fireplace, are connected to the outdoor room, making entertaining a breeze.

At the end of a long day, retreat to the grand suite featuring ample windows, a luxurious bathroom, walk-in shower, and an elegant freestanding tub. An oversized walk-in closet and a fitness room with a closet complete the primary suite. On the other side of the home is a flex room, and two secondary bedrooms both with ensuite bathrooms and walk-in closets.