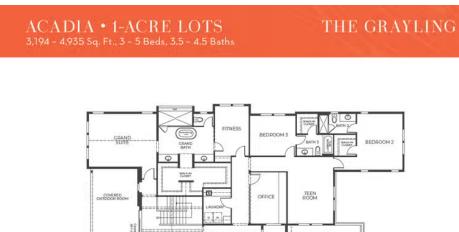

# The Grayling

#### THE GRAYLING FLOOR PLAN

GET IN TOUCH (970) 499-8222

### THE GRAYLING FLOOR PLAN

ENTR

2-BAY

1-BAY GARAGE

COLF

A G

13

DINING

1.00

GREAT ROOM

FIRST FLOOR

Approx. 3,194 Sq. Ft.

RAINDANCE