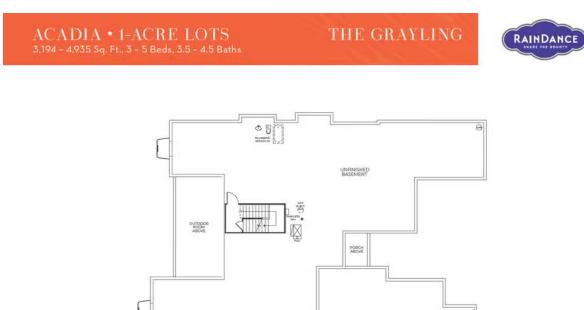

The optional finished basement includes a fourth bedroom and full bathroom, and the option for an additional bedroom. The home comes with water-resistant laminate flooring throughout the entry and kitchen, luxurious carpet in bedrooms, spacious 10-foot ceilings throughout the main floor and basement, insulated steel garage doors, 3-car side-load garage and a space for your golf cart, tankless water heater and AC, and much more.

#### THE GRAYLING FLOOR PLAN

GET IN TOUCH (970) 499-8222

### THE GRAYLING FLOOR PLAN

STANDARD BASEMENT

GARAGE

THE GRAYLING FLOOR PLAN