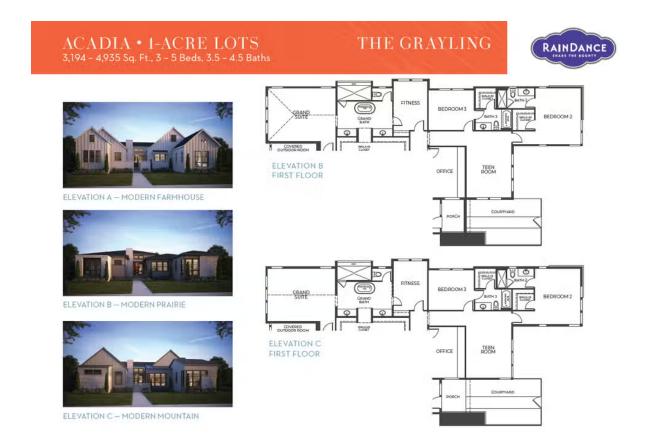

## The Grayling

#### GET IN TOUCH (970) 499-8222

 PRICE

 \$1,430,000

 FEATURES

 Image: 3 Bedrooms

 Image: 3 Bedrooms

The Grayling Plan at Acadia at RainDance by Trumark Homes is a well-designed, single-story home offering up to 4,986 finished sq. ft. of space with 3-5 bedrooms and 3.5-4.5 baths. Leading up to the home, you are greeted by a spacious courtyard and porch. Just off the formal entry of the home, you'll find an office and laundry room with sink.

Past the entry is the airy, light-filled dining area, open kitchen, and great room. The gourmet kitchen features a center preparation island, walk-in pantry, deluxe cabinetry, Quartz countertops with subway tile backsplash, stainless steel appliance package, and decorative fixtures. Both the dining room and the great room, complete with a modern gas fireplace, are connected to the outdoor room, making entertaining a breeze.

At the end of a long day, retreat to the grand suite featuring ample windows, a luxurious bathroom, walk-in shower, and an elegant freestanding tub. An oversized walk-in closet and a fitness room with a closet complete the primary suite. On the other side of the home is a flex room, and two secondary bedrooms both with ensuite bathrooms and walk-in closets.

The optional finished basement includes a fourth bedroom and full bathroom, and the option for an additional bedroom. The home comes with water-resistant laminate flooring throughout the entry and kitchen, luxurious carpet in bedrooms, spacious 10-foot ceilings throughout the main floor and basement, insulated steel garage doors, 3-car side-load garage and a space for your golf cart, tankless water heater and AC, and much more.