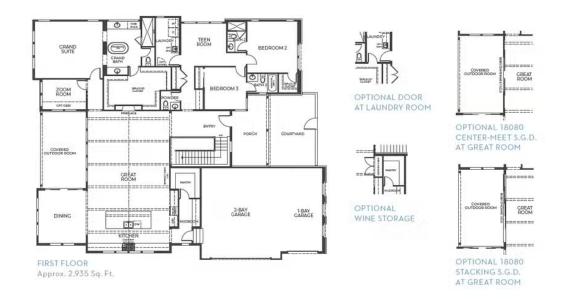

#### THE ALEXANDRA FLOOR PLAN

ACADIA • 1-ACRE LOTS 2,935 - 4,837 Sq. Ft., 3 - 5 Bedrooms, 3.5 - 4.5 Baths THE ALEXANDRA

ELEVATION A - MODERN FARMHOUSE

ELEVATION B - MODERN PRAIRIE

#### THE ALEXANDRA FLOOR PLAN

ACADIA • 1-ACRE LOTS 2,935 - 4,837 Sq. Ft., 3 - 5 Bedrooms, 3.5 - 4.5 Baths THE ALEXANDRA

#### **FEATURES**

≥ 3 Bedrooms

3 Bathrooms

🖳 2,935 Sq. Ft.

😝 3 Car Garage

The Alexandra Plan at Acadia at RainDance by Trumark Homes is a comfortable, single-story home offering up to 4,837 finished sq. ft. of space with 3-5 bedrooms and 3.5-4.5 baths. Past the entry is the spacious great room overlooking the covered outdoor room, and the gourmet kitchen, featuring a walk-in pantry and a center preparation island. The open kitchen includes deluxe cabinetry, Quartz countertops with subway tile backsplash, stainless steel appliance package and decorative fixtures. The light-filled dining room is connected to the covered outdoor room for easy entertaining. A dedicated office overlooks the covered patio.

At the end of a long day, retreat to the grand suite, featuring ample windows, a luxurious bathroom, walk-in shower, and an elegant freestanding tub. An oversized walk-in closet completes the primary suite. On the other side of the home, you'll find a large laundry with an optional sink, flex room, and two secondary bedrooms both with ensuite bathrooms.