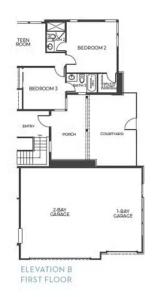

#### THE ALEXANDRA FLOOR PLAN

ACADIA • 1-ACRE LOTS 2,935 - 4,837 Sq. Ft., 3 - 5 Bedrooms, 3.5 - 4.5 Baths THE ALEXANDRA