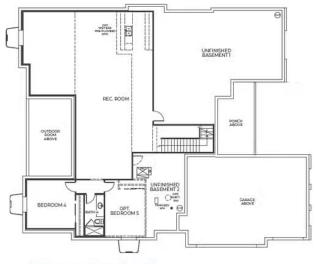

#### THE ALEXANDRA FLOOR PLAN

ACADIA • 1-ACRE LOTS 2,935 - 4,837 Sq. Ft., 3 - 5 Bedrooms, 3.5 - 4.5 Baths THE ALEXANDRA

OPTIONAL FINISHED BASEMENT Approx. 1,727 – 1,902 Sq. Ft.

The optional finished basement includes an optional rec room and wet bar, a fourth bedroom and full bath, and the option for an additional bedroom. The home comes with water-resistant laminate flooring throughout the entry and kitchen, luxurious carpet in bedrooms, spacious 10-foot ceilings throughout the main level and 9-foot in the basement, insulated steel garage doors, 3-car side-load garage, tankless water heater and AC, and much more.