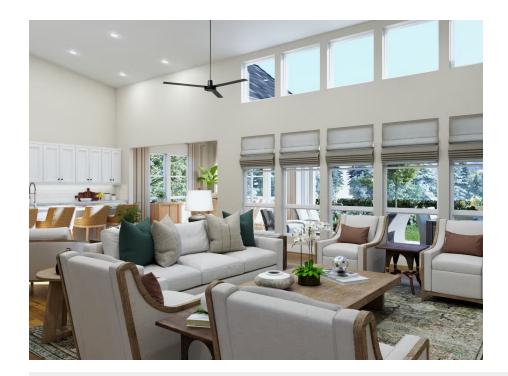

#### **FEATURES**

≥ 3 Bedrooms

3 Bathrooms

🖳 2,935 Sq. Ft.

😝 3 Car Garage

The Alexandra Plan at Acadia at RainDance by Trumark Homes is a comfortable, single-story home offering up to 4,837 finished sq. ft. of space with 3-5 bedrooms and 3.5-4.5 baths. Past the entry is the spacious great room overlooking the covered outdoor room, and the gourmet kitchen, featuring a walk-in pantry and a center preparation island. The open kitchen includes deluxe cabinetry, Quartz countertops with subway tile backsplash, stainless steel appliance package and decorative fixtures. The light-filled dining room is connected to the covered outdoor room for easy entertaining. A dedicated office overlooks the covered patio.

At the end of a long day, retreat to the grand suite, featuring ample windows, a luxurious bathroom, walk-in shower, and an elegant freestanding tub. An oversized walk-in closet completes the primary suite. On the other side of the home, you'll find a large laundry with an optional sink, flex room, and two secondary bedrooms both with ensuite bathrooms.