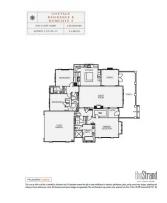

rox. 2,127 Sq. Ft. of living space. A large porch, perfect for enjoying the Loch Lomond Marina's sea breeze, leads into a spacious entry and great room complete with a sophisticated fireplace. The open kitchen includes recessed-panel Beech Shaker cabinetry with your choice of 3 stained finishes, and chrome knobs, granite kitchen countertops, kitchen appliance package with 30" range, microwave, and dishwasher. The floor plan features 3 bedrooms, 3 ½ bathrooms, a laundry room, and access to the home's two-car garage. This home also comes with your choice of two luxury vinyl plank flooring at entry, kitchen, and bathrooms, carpet in bedrooms, Kohler and Sterling Brella plumbing features, and much more!



# **TRUMARKHOMES**

# **Cottage Residence B**

THE STRAND

## **COTTAGE B FLOOR PLAN**