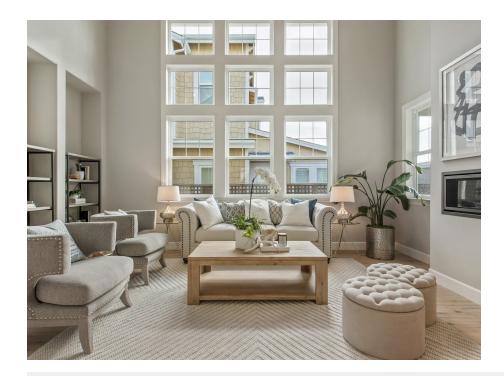

### **FEATURES**

3 Bathrooms

2,127 Sq. Ft.

😝 2 Car Garage

The Strand's Cottage B is an expansive floor plan offering approx. 2,127 Sq. Ft. of living space. A large porch, perfect for enjoying the Loch Lomond Marina's sea breeze, leads into a spacious entry and great room complete with a sophisticated fireplace. The open kitchen includes recessed-panel Beech Shaker cabinetry with your choice of 3 stained finishes, and chrome knobs, granite kitchen countertops, kitchen appliance package with 30" range, microwave, and dishwasher. The floor plan features 3 bedrooms, 3 ½ bathrooms, a laundry room, and access to the home's two-car garage. This home also comes with your choice of two luxury vinyl plank flooring at entry, kitchen, and bathrooms, carpet in bedrooms, Kohler and Sterling Brella plumbing features, and much more!