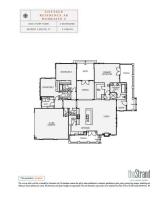

with french doors opening to a private outdoor patio. The gourmet kitchen has recessed-panel Beech Shaker cabinetry with your choice of 3 stained finishes, and chrome knobs, granite kitchen countertops, Bertazzoni Master Series kitchen appliance package with 36" range, microwave, and dishwasher. The two secondary bedrooms with ensuite bathrooms, a spacious laundry room, and a 2-car garage are just beyond the kitchen. This home also comes with your choice of three luxury vinyl plank flooring at entry, kitchen and bathrooms, laundry and carpet in bedrooms, Kohler plumbing features, and much more!



### **TRUMARKHOMES**

# **Cottage Residence A**

THE STRAND

### COTTAGE RESIDENCE A FLOOR PLAN





### **TRUMARKHOMES**

# Cottage Residence A

THE STRAND

### COTTAGE RESIDENCE A FLOOR PLAN