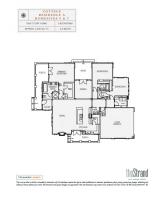

iving area, and you'll find a multi-functional great room, open kitchen, and stunning dining room with french doors opening to a private outdoor patio. The gourmet kitchen has recessed-panel Beech Shaker cabinetry with your choice of 3 stained finishes, and chrome knobs, granite kitchen countertops, Bertazzoni Master Series kitchen appliance package with 36" range, microwave, and dishwasher. The two secondary bedrooms with ensuite bathrooms, a spacious laundry room, and a 2-car garage are just beyond the kitchen. This home also comes with your choice of three luxury vinyl plank flooring at entry, kitchen and bathrooms, laundry and carpet in bedrooms, Kohler plumbing features, and much more!



### **TRUMARKHOMES**

# **Cottage Residence A**

THE STRAND

### COTTAGE RESIDENCE A FLOOR PLAN





### **TRUMARKHOMES**

# Cottage Residence A

THE STRAND

### COTTAGE RESIDENCE A FLOOR PLAN