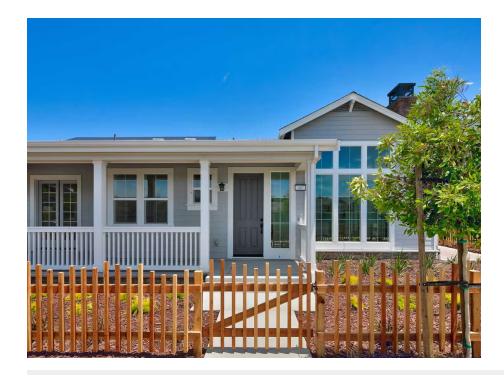

## **Cottage Residence A**

THE STRAND

#### **FEATURES**

≥ 3 Bedrooms

3 Bathrooms

2,245 Sq. Ft.

😝 2 Car Garage

Cottage A at The Strand is a stunning single-story home offering approx. 2,245 Sq. Ft. of living space. This captivating plan features a charming front porch. The Primary bedroom is located off the entry and is complete with a spa-like bath with dual vanities, walk-in shower, a tub, and a spacious walk-in closet. Also off the entrance is the main living area, and you'll find a multi-functional great room, open kitchen, and stunning dining room with french doors opening to a private outdoor patio. The gourmet kitchen has recessed-panel Beech Shaker cabinetry with your choice of 3 stained finishes, and chrome knobs, granite kitchen countertops, Bertazzoni Master Series kitchen appliance package with 36" range, microwave, and dishwasher. The two secondary bedrooms with ensuite bathrooms, a spacious laundry room, and a 2-car garage are just beyond the kitchen. This home also comes with your choice of three luxury vinyl plank flooring at entry, kitchen and bathrooms, laundry and carpet in bedrooms, Kohler plumbing features, and much more!