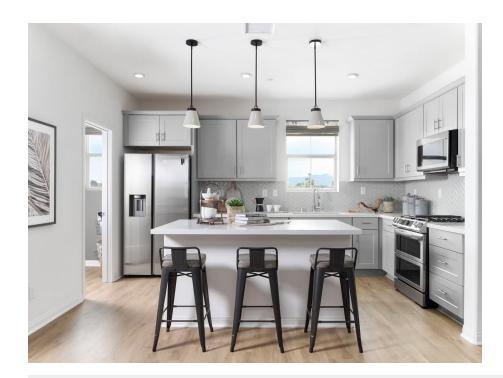

#### **Now Selling**

Plan 4 at Sunset is an expansive three-story townhome offering 1,767 sq. ft. of living space. Just past the foyer you'll find a secondary bedroom, ensuite bathroom, and spacious walk-in closet. Upstairs is the main living area including the flex room, dining room, great room, kitchen, and balcony. The gourmet kitchen is complete with a generous walk-in pantry, center preparation island, and dual sinks. This kitchen is complete with a center preparation island, pantry, and dual sinks. The kitchen includes full overlay, raised panel cabinetry with your choice of satin nickel classic knobs or t-bar handles, granite or quartz kitchen countertops with 6" backsplash, and Samsung stainless steel premium appliance package.