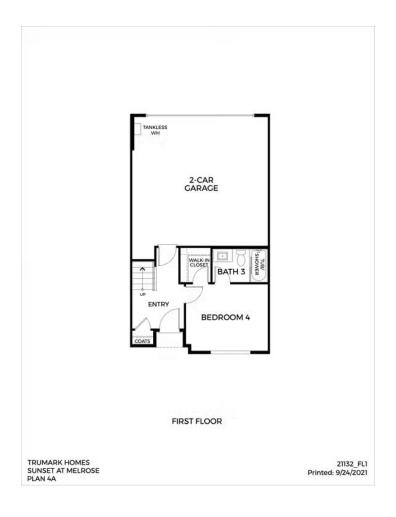

n island, and dual sinks. This kitchen is complete with a center preparation island, pantry, and dual sinks. The kitchen includes full overlay, raised panel cabinetry with your choice of satin nickel classic knobs or t-bar handles, granite or quartz kitchen countertops with 6" backsplash, and Samsung stainless steel premium appliance package.

The third floor features two secondary bedrooms and bathroom along with a generous owner's suite. The suite includes a stunning, spa-like bathroom with dual sinks, a walk-in shower and bathtub, and spacious walk-in closet. This plan comes with your color choice of Mohawk vinyl flooring at the kitchen, bathrooms and laundry, Quality Mohawk carpet in multiple color choices, and much more!



# Plan 4

### **SUNSET AT MELROSE HEIGHTS**

## FIRST FLOOR





# Plan 4

#### **SUNSET AT MELROSE HEIGHTS**

## **SECOND FLOOR**





# Plan 4

### **SUNSET AT MELROSE HEIGHTS**

## THIRD FLOOR