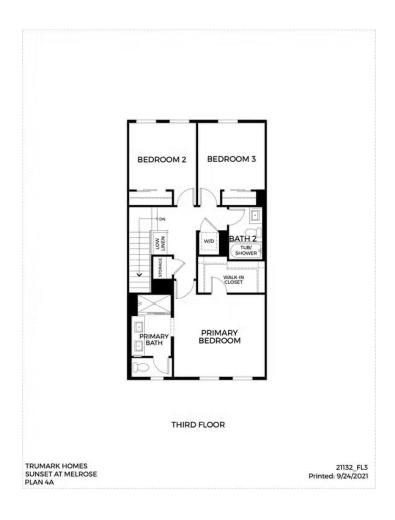

# Plan 4

### **SUNSET AT MELROSE HEIGHTS**

## THIRD FLOOR

The third floor features two secondary bedrooms and bathroom along with a generous owner's suite. The suite includes a stunning, spa-like bathroom with dual sinks, a walk-in shower and bathtub, and spacious walk-in closet. This plan comes with your color choice of Mohawk vinyl flooring at the kitchen, bathrooms and laundry, Quality Mohawk carpet in multiple color choices, and much more!