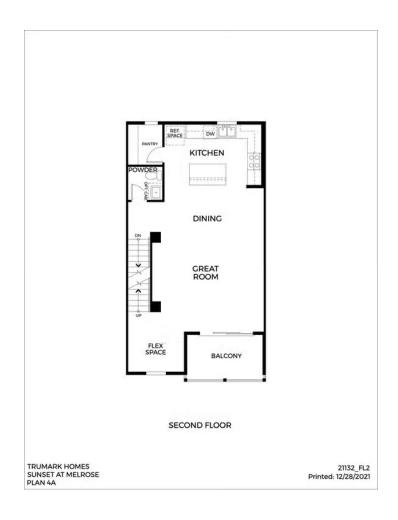

# Plan 4

#### **SUNSET AT MELROSE HEIGHTS**

## **SECOND FLOOR**

#### **Now Selling**

Plan 4 at Sunset is an expansive three-story townhome offering 1,767 sq. ft. of living space. Just past the foyer you'll find a secondary bedroom, ensuite bathroom, and spacious walk-in closet. Upstairs is the main living area including the flex room, dining room, great room, kitchen, and balcony. The gourmet kitchen is complete with a generous walk-in pantry, center preparation island, and dual sinks. This kitchen is complete with a center preparation island, pantry, and dual sinks. The kitchen includes full overlay, raised panel cabinetry with your choice of satin nickel classic knobs or t-bar handles, granite or quartz kitchen countertops with 6" backsplash, and Samsung stainless steel premium appliance package.