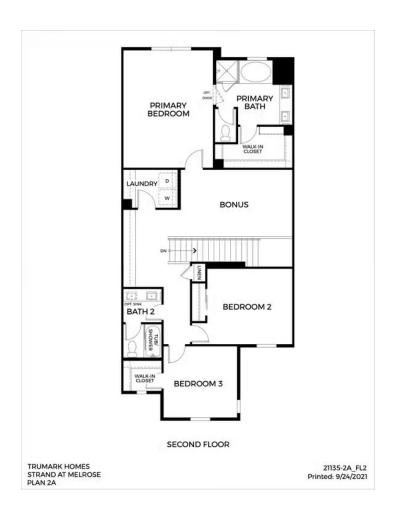

# Plan 2A

### STRAND AT MELROSE HEIGHTS

## **SECOND FLOOR**

Upstairs offers the generous owner suite including a stunning spa-like bathroom with a walk-in shower, free-standing bathtub, and spacious walk-in closet. The second floor has two secondary bedrooms, a secondary bathroom, a laundry room, and a bonus room. This plan comes with your color choice of Mohawk vinyl flooring at the kitchen, bathrooms and laundry, Quality Mohawk carpet in multiple color choices, and much more!