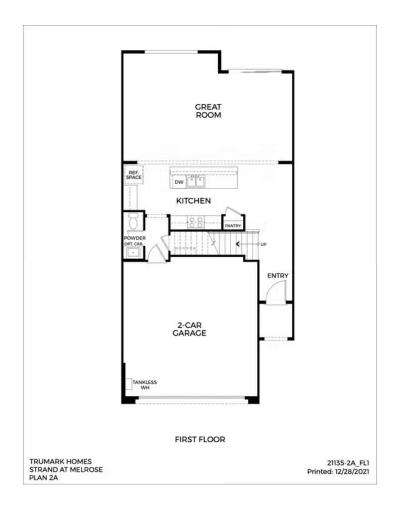

# Plan 2A

### STRAND AT MELROSE HEIGHTS

## FIRST FLOOR

### **FEATURES**

≥ 3 Bedrooms

2 Bathrooms

[**]** 1,996 Sq. Ft.

😝 2 Car Garage

Strand's Plan 2A at Melrose Heights is an expansive two-story townhome offering 1,996 sq. ft. of living space. Enter the home and find a gourmet kitchen, including a pantry and center preparation island complete with dual sinks. Heading to the main living area, you'll find a multi-functional great room overlooked by the open kitchen. The kitchen includes full overlay, raised panel cabinetry with your choice of satin nickel classic knobs or t-bar handles, granite or quartz kitchen countertops with 6" backsplash, Samsung stainless steel premium appliance package.