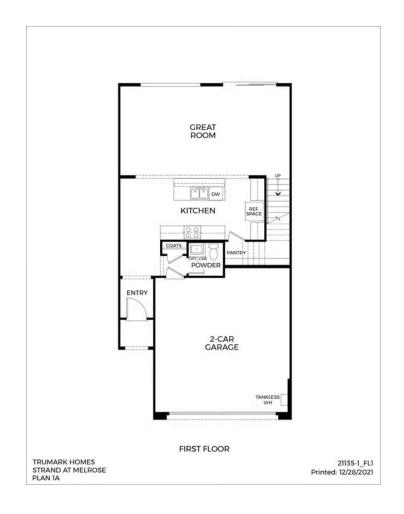

#### FIRST FLOOR

# Plan 1 STRAND AT MELROSE HEIGHTS

FEATURES 3 Bedrooms 2 Bathrooms 1,745 Sq. Ft. 2 Car Garage

Plan 1 at Strand at Melrose Heights is a stunning two-story townhome offering 1,745 sq. ft. of living space. The plan features three bedrooms, a loft, two and a half bathrooms, and a two-car garage. Just past the foyer is the gourmet kitchen, complete with a pantry and center preparation island with dual sinks, overlooking the spacious great room. The kitchen includes full overlay, raised panel cabinetry with your choice of satin nickel classic knobs or t-bar handles, granite or quartz kitchen countertops with 6" backsplash, and Samsung stainless steel premium appliance package.