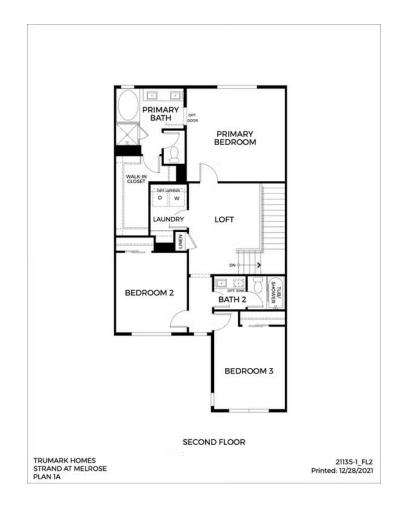

#### SECOND FLOOR

The top floor features secondary bedrooms, bathroom, loft, and a contemporary primary suite. This suite includes a stunning, spa-like bathroom with dual sinks, walk-in shower, and free-standing bathtub. This bathroom is complete with a generous walk-in closet. This plan comes with your color choice of Mohawk vinyl flooring at the kitchen, bathrooms and laundry, Quality Mohawk carpet in multiple color choices, and much more!