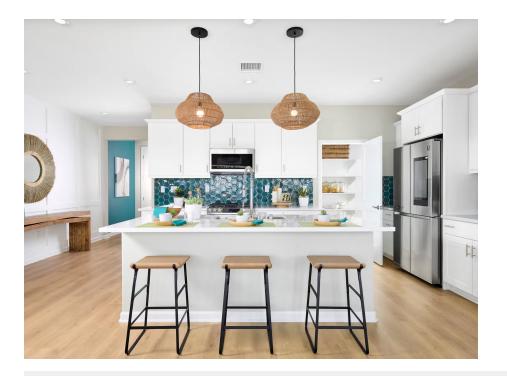

# Plan 1 STRAND AT MELROSE HEIGHTS

FEATURES 3 Bedrooms 2 Bathrooms 1,745 Sq. Ft. 2 Car Garage

Plan 1 at Strand at Melrose Heights is a stunning two-story townhome offering 1,745 sq. ft. of living space. The plan features three bedrooms, a loft, two and a half bathrooms, and a two-car garage. Just past the foyer is the gourmet kitchen, complete with a pantry and center preparation island with dual sinks, overlooking the spacious great room. The kitchen includes full overlay, raised panel cabinetry with your choice of satin nickel classic knobs or t-bar handles, granite or quartz kitchen countertops with 6" backsplash, and Samsung stainless steel premium appliance package.