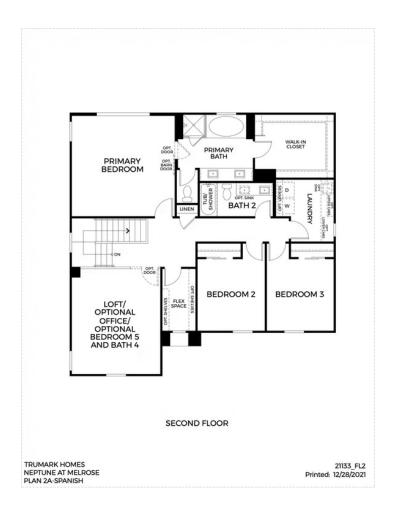

## **SECOND FLOOR**

Upstairs you'll find the loft, flex room, secondary bedrooms, bathroom and primary suite. This contemporary suite provides a stunning, spa-like bathroom with dual sinks, walk-in shower, and free-standing bathtub. This bathroom is complete with a spacious walk-in closet. This plan comes with your color choice of Mohawk vinyl flooring at the kitchen, bathrooms and laundry, Quality Mohawk carpet in multiple color choices, and much more!