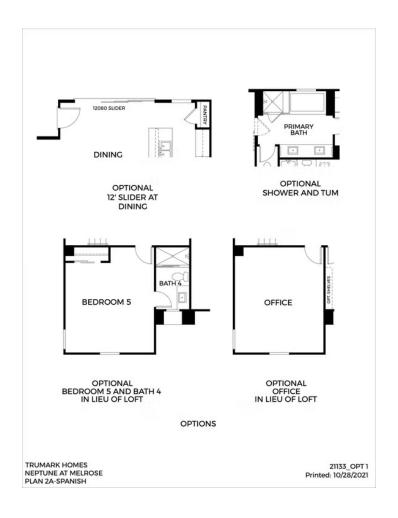

z kitchen countertops with 6" backsplash, and Samsung stainless steel premium appliance package.

Upstairs you'll find the loft, flex room, secondary bedrooms, bathroom and primary suite. This contemporary suite provides a stunning, spa-like bathroom with dual sinks, walk-in shower, and free-standing bathtub. This bathroom is complete with a spacious walk-in closet. This plan comes with your color choice of Mohawk vinyl flooring at the kitchen, bathrooms and laundry, Quality Mohawk carpet in multiple color choices, and much more!



## **TRUMARKHOMES**

# Plan 2

### **NEPTUNE AT MELROSE HEIGHTS**

## FIRST FLOOR





## **TRUMARKHOMES**

# Plan 2

### **NEPTUNE AT MELROSE HEIGHTS**

## **SECOND FLOOR**





## **TRUMARKHOMES**

# Plan 2

### **NEPTUNE AT MELROSE HEIGHTS**

## **OPTION**