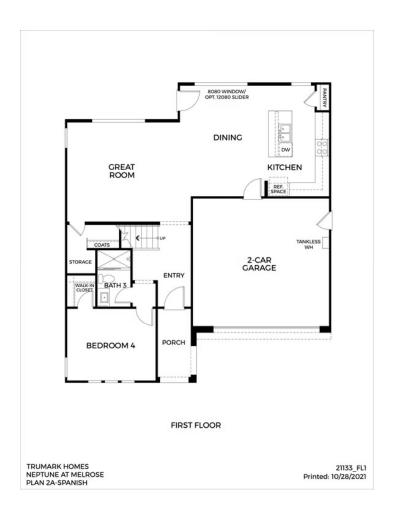

## FIRST FLOOR

#### Sold Out!

Neptune's Plan 2 at Melrose Heights is an expansive two-story home offering 2,427 sq. ft. of living space. Off the front of the home, the plan features a charming porch and a secondary bedroom off the front of the home. Just past the foyer is the gourmet kitchen, complete with a center preparation island overlooking the dining room, great room, and backyard. The kitchen includes full overlay, raised panel cabinetry with your choice of satin nickel classic knobs or t-bar handles, granite or quartz kitchen countertops with 6" backsplash, and Samsung stainless steel premium appliance package.