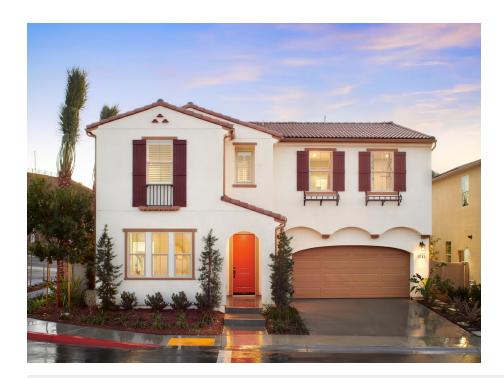

### **FEATURES**

⊌ 4 Bedrooms

3 Bathrooms

2,427 Sq. Ft.

😝 2 Car Garage

#### Sold Out!

Neptune's Plan 2 at Melrose Heights is an expansive two-story home offering 2,427 sq. ft. of living space. Off the front of the home, the plan features a charming porch and a secondary bedroom off the front of the home. Just past the foyer is the gourmet kitchen, complete with a center preparation island overlooking the dining room, great room, and backyard. The kitchen includes full overlay, raised panel cabinetry with your choice of satin nickel classic knobs or t-bar handles, granite or quartz kitchen countertops with 6" backsplash, and Samsung stainless steel premium appliance package.

Upstairs you'll find the loft, flex room, secondary bedrooms, bathroom and primary suite. This contemporary suite provides a stunning, spa-like bathroom with dual sinks, walk-in shower, and free-standing bathtub. This bathroom is complete with a spacious walk-in closet. This plan comes with your color choice of Mohawk vinyl flooring at the kitchen, bathrooms and laundry, Quality Mohawk carpet in multiple color choices, and much more!