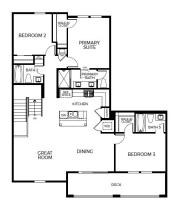

# Plan 4 SADDLEBACK PLACE

PRICE **\$850,900** 

FEATURES 3 Bedrooms 3 Bathrooms 1,581 Sq. Ft. 2 Car Garage

Live that penthouse life with Plan 4's crave-worthy floor plan offering 1,581 sq. ft. of luxurious living space. Head upstairs to the main living area and find the expansive great room, contemporary kitchen, and dining area that leads out to a private deck. The gourmet kitchen is complete with a pantry and center preparation island that overlook the spacious great room. This floor also includes a primary suite and two secondary bedrooms with an ensuite bathroom and walk-in closet. The generously sized primary suite is complete with a stunning, spa-like bathroom with dual sinks and walk-in closet.