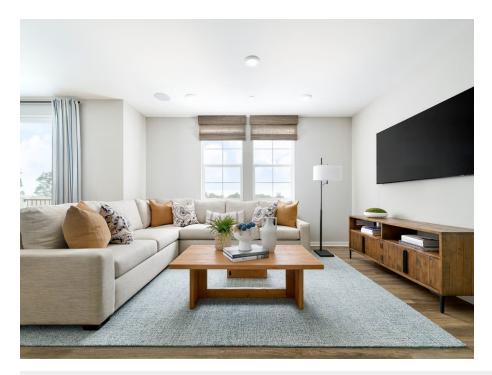

# Plan 4 SADDLEBACK PLACE

PRICE **\$850,900** 

FEATURES 3 Bedrooms 3 Bathrooms 1,581 Sq. Ft. 2 Car Garage

Live that penthouse life with Plan 4's crave-worthy floor plan offering 1,581 sq. ft. of luxurious living space. Head upstairs to the main living area and find the expansive great room, contemporary kitchen, and dining area that leads out to a private deck. The gourmet kitchen is complete with a pantry and center preparation island that overlook the spacious great room. This floor also includes a primary suite and two secondary bedrooms with an ensuite bathroom and walk-in closet. The generously sized primary suite is complete with a stunning, spa-like bathroom with dual sinks and walk-in closet.