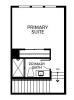

#### GET IN TOUCH (925) 281-3227

PRICE \$635,900 FEATURES I Bedrooms I Bathrooms I Bathrooms I Bathrooms I Car Garage

With 874 sq. ft. of thoughtfully planned living space, Plan 2 at Saddleback Place three-story end-unit floor plan is all about modern conveniences. Come home to a direct-access garage that leads upstairs to the main floor, where a spacious great room seamlessly flows into an open kitchen and a covered deck. Best of all, a third staircase elevates you to the primary bedroom – a private suite complete with an adjoining bathroom and generous walk-in closet.