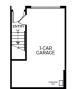

#### GET IN TOUCH (925) 281-3227

PRICE \$635,900 FEATURES I Bedrooms I Bathrooms I Bathrooms I Bathrooms I Car Garage

With 874 sq. ft. of thoughtfully planned living space, Plan 2 at Saddleback Place three-story end-unit floor plan is all about modern conveniences. Come home to a direct-access garage that leads upstairs to the main floor, where a spacious great room seamlessly flows into an open kitchen and a covered deck. Best of all, a third staircase elevates you to the primary bedroom – a private suite complete with an adjoining bathroom and generous walk-in closet.