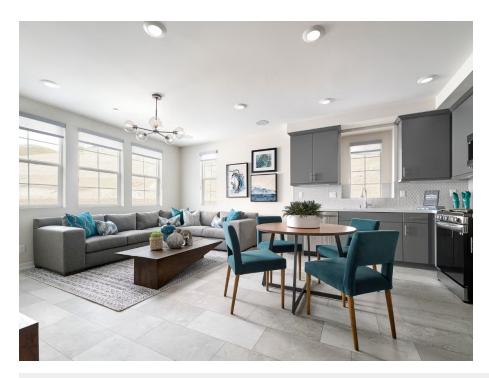

#### GET IN TOUCH (925) 281-3227

PRICE \$635,900 FEATURES I Bedrooms I Bathrooms I Bathrooms I Bathrooms I Car Garage

With 874 sq. ft. of thoughtfully planned living space, Plan 2 at Saddleback Place three-story end-unit floor plan is all about modern conveniences. Come home to a direct-access garage that leads upstairs to the main floor, where a spacious great room seamlessly flows into an open kitchen and a covered deck. Best of all, a third staircase elevates you to the primary bedroom – a private suite complete with an adjoining bathroom and generous walk-in closet.