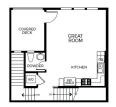

#### GET IN TOUCH (925) 281-3227

PRICE \$635,900 FEATURES I Bedrooms I Bathrooms I Bathrooms I Bathrooms I Car Garage

With 874 sq. ft. of thoughtfully planned living space, Plan 2 at Saddleback Place three-story end-unit floor plan is all about modern conveniences. Come home to a direct-access garage that leads upstairs to the main floor, where a spacious great room seamlessly flows into an open kitchen and a covered deck. Best of all, a third staircase elevates you to the primary bedroom – a private suite complete with an adjoining bathroom and generous walk-in closet.