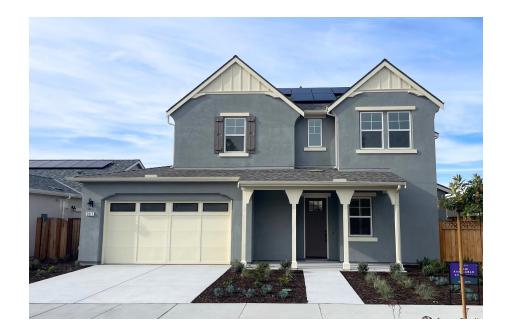

#### For a limited time this home offers exclusive incentives, speak to our sales team to learn more!

REPRESENTATIVE PHOTOS ADDED. Homesite 206 is a Partington at Villosa, a thoughtfully designed two-story home that seamlessly blends comfort and elegance. This home offers 4 bedrooms, 2.5 baths, and spans 2,968 square feet, all conveniently housed within a 2-car garage. As you enter through the inviting front porch, the first floor unveils a cozy den, perfect for a home office or reading nook. A coat closet near the entry provides additional storage. While the wine closet directly across from it is the perfect spot for a wine enthusiast's collection. A convenient powder room and a well-appointed laundry room complete the main level.