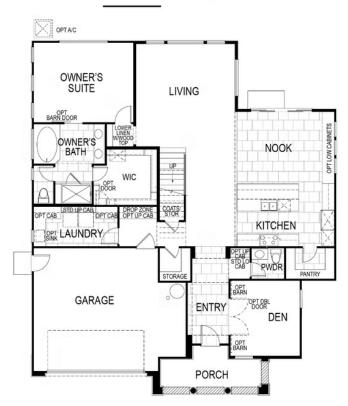

#### For a limited time this home offers exclusive incentives, speak to our sales team to learn more!

REPRESENTATIVE PHOTOS ADDED. Homesite 206 is a Partington at Villosa, a thoughtfully designed two-story home that seamlessly blends comfort and elegance. This home offers 4 bedrooms, 2.5 baths, and spans 2,968 square feet, all conveniently housed within a 2-car garage. As you enter through the inviting front porch, the first floor unveils a cozy den, perfect for a home office or reading nook. A coat closet near the entry provides additional storage. While the wine closet directly across from it is the perfect spot for a wine enthusiast's collection. A convenient powder room and a well-appointed laundry room complete the main level.

The heart of the home lies in the gourmet kitchen, featuring highlighted options such as an expanded walk-in pantry with cabinets and a beautiful center island. Kitchen finishes include stainless steel appliances, brushed nickel finishes, light gray cabinets, and quartz counter tops. The kitchen effortlessly transitions into an added nook area with a sliding glass door that leads to a covered California room, enjoy morning brunch indoor or outdoor. The living room serves as a centralized space, connecting to the luxurious Owner's Suite, complete with a large walk-in closet, a separate soaking tub, shower, and dual sink vanities.

Upstairs, leads to three additional bedrooms and bathroom, down the hall is a spacious loft with a balcony overlooking the living room creates an open and airy atmosphere. The Partington's thoughtful design shines through its ample amount of space and attention to detail.

## **3011 Arroyo Drive**

**MARINA, CA 93933** 

First Floor / Second Floor