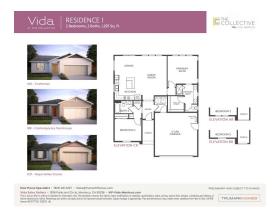

## \$20,000 PRICE REDUCTION + \$20,000 PREFERRED LENDER CREDIT APPLIES TO THIS SELECT HOMESITE ONLY!

Homesite 393, is a charming single-story home offering 1,297 Sq. Ft. of living space. This captivating plan features a secondary bedroom off the front of the home with an ensuite bathroom. Just past the entryway, you'll find the gourmet kitchen including a center preparation island overlooking the spacious dining and great room. The kitchen includes recessed-panel Beech Shaker cabinetry with a dark brown finish, chrome knobs, and granite slab kitchen countertops with 6" backsplash of your choosing! Whirlpool stainless steel kitchen appliances are also included.

The contemporary master suite provides a stunning spa-like bathroom with dual sinks, a large walk-in shower, and a walk-in closet. Different elevations include various window size options to fit your preferences. This home comes standard with a choice of luxury vinyl plank at entry, kitchen, laundry, and secondary bathroom, tile for the primary bathroom floor, and your choice of carpet flooring in classic colors in bedrooms. Kohler plumbing features, and much more!

## 939 Heathridge Street

**MANTECA, CA 95336** 

VIDA AT THE COLLECTIVE | RESIDENCE 1 FLOOR PLAN