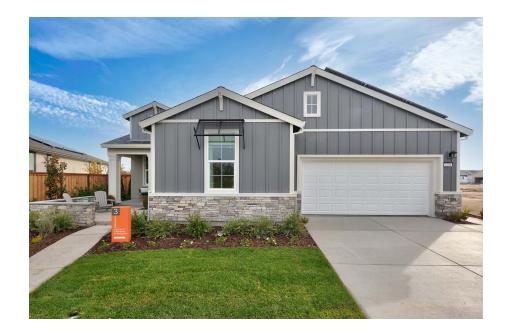

## 1031 Chapman Street

MANTECA, CA 95336

PRICE **\$659,584** 

**PLAN** 

Residence 3

LOCATION

Dawn at The Collective 55+

**FEATURES** 

№ 2 Bedrooms

2.5 Bathrooms

2,462 Sq. Ft.

😝 2 Car Garage

Homesite 304 at Dawn at The Collective by Trumark Homes is a flexible single-story home offering 2,462 Sq. Ft. of living space with two bedrooms and two and a half bathrooms. The plan features an inviting entryway with a covered porch. A secondary bedroom and den are included off the front of the home. Beyond the entrance hall is the gourmet kitchen, featuring a walk-in pantry and spacious center preparation island overlooking the expansive great room and dining area. The kitchen includes recessed-panel Beech Shaker cabinetry with chrome knobs, granite slab kitchen countertops with 6" backsplash, and stainless steel appliances. Off the great room is covered California Room as an extension of your main living area.

The primary suite offers a stunning, spa-like bathroom with dual sinks, walk-in shower, and a spacious bathtub. An expansive walk-in closet completes the primary suite. This home also comes with luxury vinyl plank flooring at entry, kitchen, laundry, and bathrooms, Kohler plumbing features, covered patio, and much more!

REPRESENTATIVE PHOTOS.