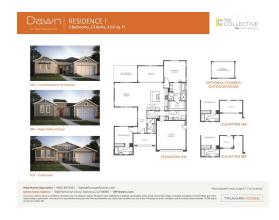

s center preparation island overlooking the expansive great room and dining area. The kitchen includes recessed-panel Beech Shaker cabinetry with chrome knobs, granite slab kitchen countertops with 6" backsplash, and stainless steel appliances. Off the great room is covered California Room as an extension of your main living area.

The primary suite offers a stunning, spa-like bathroom with dual sinks, walk-in shower, and a spacious bathtub. An expansive walk-in closet completes the primary suite. This home also comes with luxury vinyl plank flooring at entry, kitchen, laundry, and bathrooms, Kohler plumbing features, covered patio, and much more!

REPRESENTATIVE PHOTOS.



### **TRUMARKHOMES**

# 1031 Chapman Street

MANTECA, CA 95336

### DAWN AT THE COLLECTIVE | RESIDENCE 3 FLOOR PLAN