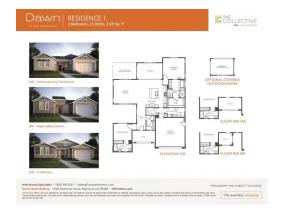

## Residence 3

**DAWN AT THE COLLECTIVE 55+** 

PRICE **\$692,570** 

#### **FEATURES**

≥ 2 Bedrooms

2 Bathrooms

2,462 Sq. Ft.

😝 2 Car Garage

The Residence 3 at Dawn at The Collective by Trumark Homes is a flexible single-story home offering 2,462 Sq. Ft. of living space with two bedrooms and two and a half bathrooms. The plan features an inviting entryway with a covered porch. A secondary bedroom and den are included off the front of the home. Beyond the entrance hall is the gourmet kitchen, featuring a walk-in pantry and spacious center preparation island overlooking the expansive great room and dining area. The kitchen includes recessed-panel Beech Shaker cabinetry with your choice of three stained finishes, and chrome knobs, granite slab kitchen countertops with 6" backsplash, and stainless steel appliances. Off the great room is an optional covered California Room as an extension of your main living area.

The primary suite offers a stunning, spa-like bathroom with dual sinks, walk-in shower, and a spacious bathtub. An expansive walk-in closet completes the primary suite. This home also comes with your choice of two luxury vinyl plank flooring at entry, kitchen, laundry, and bathrooms, Kohler plumbing features, and much more!