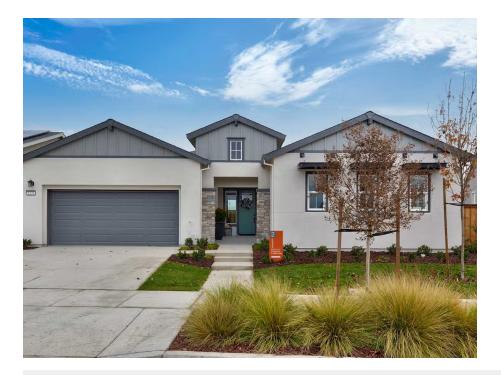

## **Residence 2**

DAWN AT THE COLLECTIVE 55+

PRICE **\$663,065** 

FEATURES 2 Bedrooms 2 Bathrooms 2,314 Sq. Ft. 2 Car Garage

The Residence 2 at Dawn at The Collective by Trumark Homes is a flexible single-story home offering 2,314 Sq. Ft. of living space with two bedrooms and two and a half bathrooms. The plan features an inviting entryway with an optional portico and courtyard. To the right, off the entry opposite the kitchen is the hall to the guest powder room, laundry room, well-sized den, and guest quarters featuring an impressive walk-in closet and full bathroom. Past the entryway is the gourmet kitchen, featuring a spacious walk-in pantry and a center preparation island. This island overlooks the expansive dining and great rooms. The kitchen includes recessed-panel Beech Shaker cabinetry with your choice of three stained finishes, chrome knobs, granite slab countertops with 6" backsplash, and stainless steel appliances. Off the great room is an optional covered California Room as an extension of your main living area.