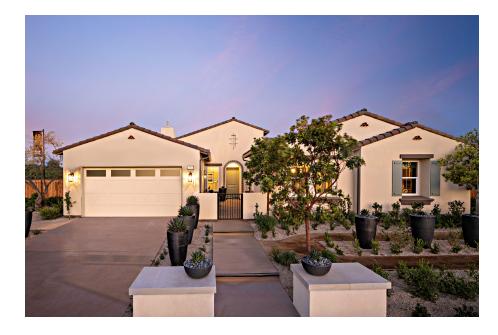

## GET IN TOUCH (559) 235-1269

MADERA, CA 93636

PRICE \$860,151

PLAN Abram

LOCATION Lafayette at Riverstone

FEATURESImage: Image: Image4 BedroomsImage: Image: Image3.5 BathroomsImage: Image2,954 Sq. Ft.Image: Image

REPRESENTATIVE PHOTOS ADDED. Homesite 41 is an Abram plan at Lafayette at Riverstone, a single-story residence that features an array of options perfect for your lifestyle. This home is a Tuscan elevation, that includes 4 bedrooms, bonus room, and formal dining room. The spacious L-shaped kitchen ties the Living Room into the Great Room to create a truly captivating space for all of life's most memorable moments. The California Room, located off of the dining and Great Room, extend the living areas into a breezy indoor/outdoor experience. The homes feature include Brushed Nickel finishes, Storm shaker cabinets, and quartz countertops in the kitchen.