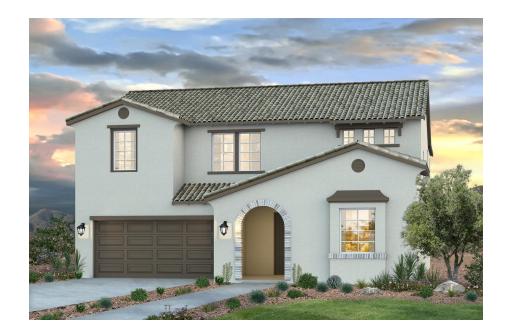

## 882 Thunder Road South

**MADERA, CA 93636** 

PRICE **\$643,629** 

**PLAN** 

Ellyson

LOCATION

Artisan at Riverstone

**FEATURES** 

<u>▶</u> 4 Bedrooms

3.0 Bathrooms

🖳 2,495 Sq. Ft.

😝 3 Car Garage

REPRESENTATIVE PHOTOS ADDED. Homesite 530 is the Ellyson plan at Artisan at Riverstone, is a stunning two-story highlighted by a second floor balcony that opens to the living room below. This homesite sits on a corner lot, across from a future park. This home offers plenty of space, ideal for entertaining and everyday living, this home includes a 3 car garage, a covered patio and 4 bedrooms and a loft. The gourmet kitchen offers plenty of counter space, stainless steel appliances, a center island with breakfast bar and a walk in pantry. The laundry room, additional bedrooms and luxurious owner's suite are located just up stairs, and offer plenty of space and storage for the whole family. This home has upgraded cabinets in Midnight, brushed nickel finishes, and luxury vinyl plank flooring.