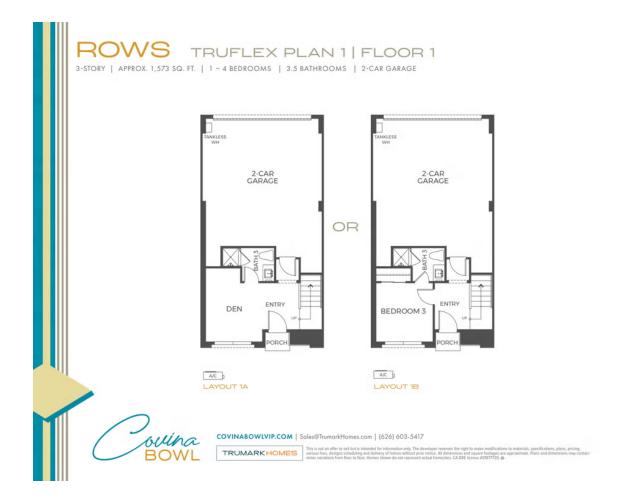

### **FEATURES**

<u>▶</u> 1 Bedrooms

3 Bathrooms

**]\_\_** 1,573 Sq. Ft.

😝 2 Car Garage

#### Flexible 3-story townhomes

Come home to Covina Bowl's Plan 1 Rows offering three stories and 1,573 sq. ft. of light-filled space. A two-car garage connects to a convenient first-floor den or secondary bedroom and ensuite bathroom. Head upstairs to the main living area and find the expansive great room, contemporary kitchen, and dining area that leads out to a private deck. The gourmet kitchen is complete with a pantry, dual sinks and the option for center preparation island. The kitchen includes full overlay, frameless flat panel contemporary maple cabinetry with knobs, granite slab kitchen countertops with your color choice of 6" backsplash, and GE stainless steel premium kitchen appliance package.