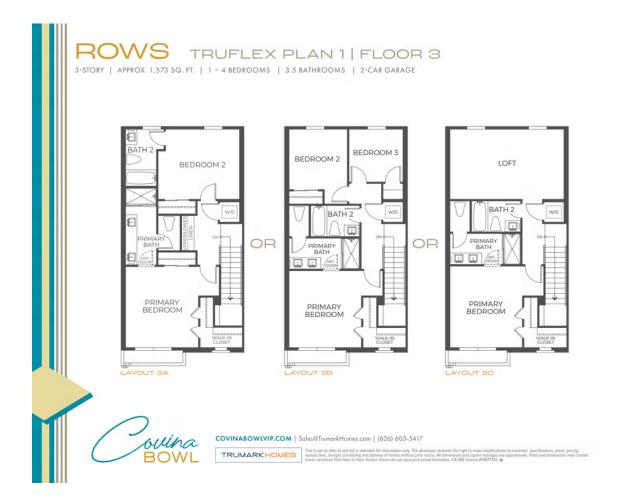

The top floor includes plenty of space to stretch out in comfort and style. This floor comes with your choice of additional secondary bedrooms or replace them with a generous loft. Adjacent is the stunning primary suite, complete with a private balcony, walk-in closet and a spa-like bathroom. This plan comes with your color choice of Welcoming tile at entry, kitchen, bathrooms and laundry, Kohler plumbing features, and much more!