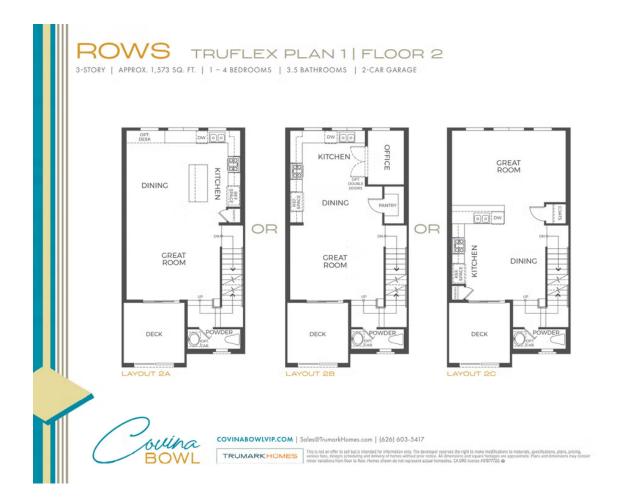

#### Flexible 3-story townhomes

Come home to Covina Bowl's Plan 1 Rows offering three stories and 1,573 sq. ft. of light-filled space. A two-car garage connects to a convenient first-floor den or secondary bedroom and ensuite bathroom. Head upstairs to the main living area and find the expansive great room, contemporary kitchen, and dining area that leads out to a private deck. The gourmet kitchen is complete with a pantry, dual sinks and the option for center preparation island. The kitchen includes full overlay, frameless flat panel contemporary maple cabinetry with knobs, granite slab kitchen countertops with your color choice of 6" backsplash, and GE stainless steel premium kitchen appliance package.