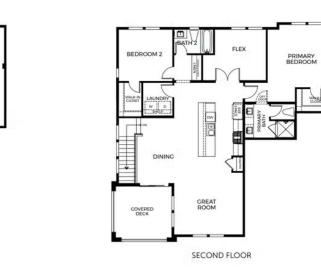

This floor also includes an outside covered deck, laundry room, and multifunctional flex room. The secondary bedroom features an ensuite bathroom and expansive walk-in closet. The generously sized primary suite is complete with a stunning, spa-like bathroom with dual sinks and walk-in closet. This plan comes with your color choice of Welcoming tile at entry, kitchen, bathrooms and laundry, Kohler plumbing features, and much more!

## ZEST PLAN 5 FLOOR PLAN

PRELIMIN

The second s