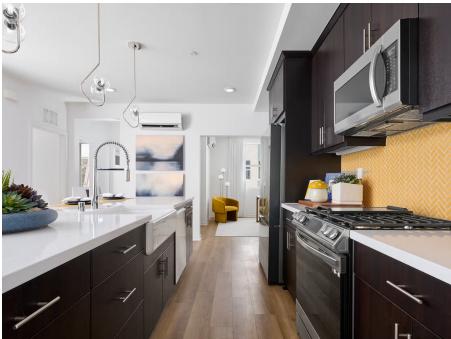

## Plan 5 **FLATS & TOWNS AT ZEST**

PRICE \$700,900

**FEATURES** ≥ 2 Bedrooms 2 Bathrooms 🚛 1,544 Sq. Ft. 🚘 2 Car Garage 1 Flex

Plan 5 gives homeowners the space and customization options to design your home the way you'd like with two floors and 1,540 sq. ft. of luxurious living space. Upstairs from the garage, you'll discover the main living space made to entertain. The gourmet kitchen is complete with a pantry and center preparation island with dual sinks that overlook the spacious dining room and great room. The kitchen includes full overlay, frameless flat panel contemporary maple cabinetry with knobs, granite slab kitchen countertops with your color choice of 6" backsplash, and GE stainless steel premium kitchen appliance package.

This floor also includes an outside covered deck, laundry room, and multifunctional flex room. The secondary bedroom features an ensuite bathroom and expansive walk-in closet. The generously sized primary suite is complete with a stunning, spa-like bathroom with dual sinks and walk-in closet. This plan comes with your color choice of Welcoming tile at entry, kitchen, bathrooms and laundry, Kohler plumbing features, and much more!