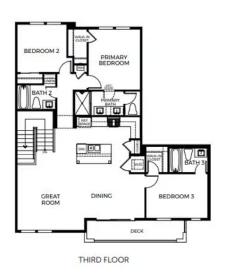

### **FEATURES**

<u>□</u> 3 Bedrooms

🖰 3 Bathrooms

1,493 Sq. Ft.

😝 2 Car Garage

Live that penthouse life with Plan 4's crave-worthy floor plan offering 1,493 sq. ft. of luxurious living space. Head upstairs to the main living area and find the expansive great room, contemporary kitchen, and dining area that leads out to a private deck. The gourmet kitchen is complete with a pantry and center preparation island with dual sinks that overlook the spacious great room. The kitchen includes full overlay, frameless flat panel contemporary maple cabinetry with knobs, granite slab kitchen countertops with your color choice of 6" backsplash, and GE stainless steel premium kitchen appliance package.

This floor also includes a primary suite and two secondary bedrooms with an ensuite bathroom and walk-in closet. The generously sized primary suite is complete with a stunning, spa-like bathroom with dual sinks and walk-in closet. This plan comes with your color choice of Welcoming tile at entry, kitchen, bathrooms and laundry, Kohler plumbing features, and much more!

## **ZEST PLAN 4 FLOOR PLAN**