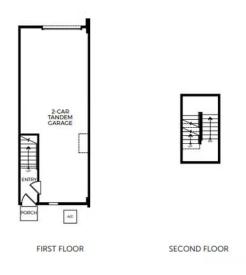

lete with a pantry and center preparation island with dual sinks that overlook the spacious great room. The kitchen includes full overlay, frameless flat panel contemporary maple cabinetry with knobs, granite slab kitchen countertops with your color choice of 6" backsplash, and GE stainless steel premium kitchen appliance package.

This floor also includes a primary suite and two secondary bedrooms with an ensuite bathroom and walk-in closet. The generously sized primary suite is complete with a stunning, spa-like bathroom with dual sinks and walk-in closet. This plan comes with your color choice of Welcoming tile at entry, kitchen, bathrooms and laundry, Kohler plumbing features, and much more!



## **TRUMARKHOMES**

# Plan 4

**FLATS & TOWNS AT ZEST** 

## **ZEST PLAN 4 FLOOR PLAN**