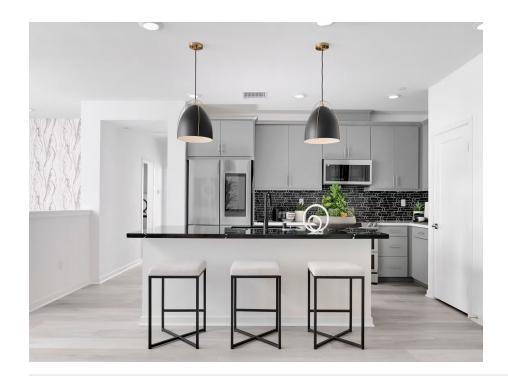

### **FEATURES**

<u>□</u> 3 Bedrooms

🖰 3 Bathrooms

1,493 Sq. Ft.

😝 2 Car Garage

Live that penthouse life with Plan 4's crave-worthy floor plan offering 1,493 sq. ft. of luxurious living space. Head upstairs to the main living area and find the expansive great room, contemporary kitchen, and dining area that leads out to a private deck. The gourmet kitchen is complete with a pantry and center preparation island with dual sinks that overlook the spacious great room. The kitchen includes full overlay, frameless flat panel contemporary maple cabinetry with knobs, granite slab kitchen countertops with your color choice of 6" backsplash, and GE stainless steel premium kitchen appliance package.

This floor also includes a primary suite and two secondary bedrooms with an ensuite bathroom and walk-in closet. The generously sized primary suite is complete with a stunning, spa-like bathroom with dual sinks and walk-in closet. This plan comes with your color choice of Welcoming tile at entry, kitchen, bathrooms and laundry, Kohler plumbing features, and much more!