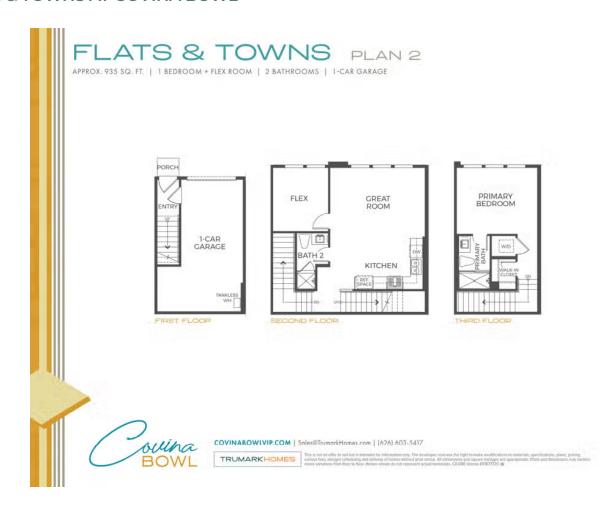

## Plan 2 FLATS & TOWNS AT COVINA BOWL

FEATURES 1 Bedrooms 2 Bathrooms 935 Sq. Ft. 1 Car Garage 1 Flex

With 935 sq. ft. of thoughtfully planned living space, Plan 2 at Covina Bowl three-story end-unit floor plan is all about modern conveniences. Come home to a direct-access garage that leads upstairs to the main floor, where a spacious great room seamlessly flows into an open kitchen and multi-functional flex room. The kitchen includes full overlay, frameless flat panel contemporary maple cabinetry with knobs, granite slab kitchen countertops with your color choice of 6" backsplash, and GE stainless steel premium kitchen appliance package.

Best of all, a third staircase elevates you to the primary bedroom – a private suite complete with an adjoining bathroom and generous walk-in closet. This plan comes with your color choice of Welcoming tile at entry, kitchen, bathrooms and laundry, Kohler plumbing features, and much more!