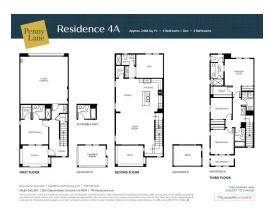

## 1437 Julia Lane

**CONCORD, CA 94519** 

PENNY LANE RESIDENCE 4 FLOOR PLAN

## 1437 Julia Lane

**CONCORD, CA 94519** 

PRICE \$860,460 PLAN Residence 4 LOCATION Penny Lane FEATURES A Bedrooms 4.0 Bathrooms J. 2,466 Sq. Ft.

🚘 2 Car Garage

REPRESENTATIVE PHOTOS ADDED. Homesite 61 at Penny Lane by Trumark Homes is an expansive three-story townhome offering 2,466 Sq. Ft. of living space with four bedrooms and four bathrooms. Off the front of the home are a spacious front porch and a secondary bedroom, complete with an ensuite bathroom and walk-in closet. Upstairs you will find the gourmet kitchen, featuring a walk-in pantry and a center preparation island overlooking the dining area and sun-filled living room. The kitchen includes beautiful white cabinetry in a shaker style door design, quartz countertops with decorative tile backsplash, and Whirlpool stainless steel appliances, including a gas range. The second floor also features a contemporary deck off the main living area and a generously sized den.

Upstairs to the third floor are the secondary bedrooms and primary suite. The suite offers a stunning, spa-like bathroom with dual sinks, a walk-in shower, and a walk-in closet. The laundry room comes with an optional sink space to suit your preferences. This home features your choice of two luxury vinyl plank flooring at entry, kitchen, laundry, and bathrooms, along with three carpet flooring options in the bedrooms, Kohler plumbing features, select upgraded electrical options, and much more!